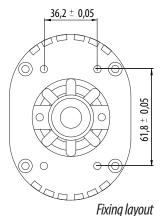

LEFT VERSION SW12SSM

# SW12SM MONSTER ELECTRIC CUTTING UNIT



1946

SW12SM. The most powerful cutting unit for Technical Textile & Composite.



# ELECTRIC CUTTING UNIT SW12SM C E D

## WHAT'S NEW:

New 350 W heavy duty motor Extra strong torque optimized steel/brass gears Central knife guidance New main power switch with Led Easy fixing structure for O.E.M applications Low-friction Teflon<sup>®</sup> coated foot









### **TECHNICAL DETAILS:**

Blade diameter: 120 mm (4.7"), with hard metal counterblade Blade equipped: 12SHSS, 8-edges, HSS steel Blade speed: 500 r.p.m. Cutting ability: up to 50 mm (2") Power: single phase – 350 W Max. absorption: 2.5 A Net weight: 3300 g (with power supply cord) Total weight (with packing box): 5500 g Electric cable length: 1.5 mt (with no plug) Minimum brightness for working operations: LUX 200 Vibrations at start up: < 2.5 m/sec 2 Temperature range: 0 – 55 C Umidity range: 10 – 95% without condensate

Dimension layout

#### **BLADES AVAILABLE:**

**12SHSS,** 120 mm 8-edges, HSS steel | **12CHSS**, 120 mm circular, HSS steel | **12DHSS**, 120 mm 12-edges, HSS steel | **12SHSSTF**, 120 mm 8-edges, HSS steel Titanium coated | **12DHSSTN**, 120 mm 12-edges, HSS s