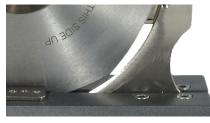

### **TECHNICAL DETAILS:**

Blade diameter: 120 mm (4.7"), with hard metal counterblade Blade equipped: 12SHSS, 8-edges, HSS steel Blade speed: 500 r.p.m. Cutting ability: up to 50 mm (2") Power: single phase – 350 W Max. absorption: 2.5 A Net weight: 3300 g (with power supply cord) Total weight (with packing box): 5500 g Electric cable length: 1.5 mt (with no plug) Minimum brightness for working operations: LUX 200 Vibrations at start up: < 2.5 m/sec 2 Temperature range: 0 – 55 C Umidity range: 10 – 95% without condensate

#### **BLADES AVAILABLE:**

**12SHSS,** 120 mm 8-edges, HSS steel | **12CHSS**, 120 mm circular, HSS steel | **12DHSS**, 120 mm 12-edges, HSS steel | **12SHSSTF**, 120 mm 8-edges, HSS steel Titanium coated | **12DHSSTN**, 120 mm 12-edges, HSS steel Titanium coated | **12DHSSTN**, 120 mm 12-edges, HSS steel Titanium coated | **12SMD**, 120 mm 8-edges, Carbide (Widia<sup>®</sup>)