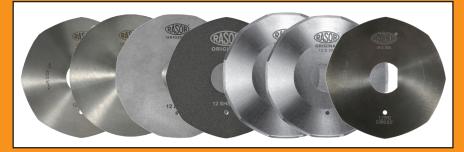

#### **BLADES AVAILABLE:**

**12SHSS,** 120 mm 8-edges, HSS steel | **12CHSS**, 120 mm circular, HSS steel | **12DHSS**, 120 mm 12-edges, HSS steel | **12SHSSTF**, 120 mm 8-edges, HSS steel Titanium coated | **12DHSSTN**, 120 mm 12-edges, HSS steel Titanium coated | **12DHSSTN**, 120 mm 12-edges, HSS steel Titanium coated | **12SMD**, 120 mm 8-edges, Carbide (Widia<sup>®</sup>)